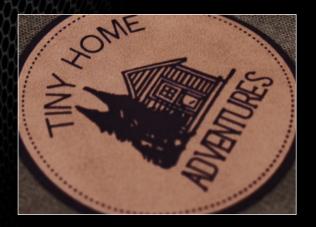

#### Leather Patches

Minimum: 25 Turn Time: 6-8 Business Days

Laser-etched custom genuine leather patches add a rugged, yet refined look to apparel and beyond. These patches offer unmatched durability, hold fine details, and come in a variety of colors that bring your customer's brand to life.

- · Laser-etched genuine leather
- Available in Taupe, Caramel, and Natural colors
- Best for hats, bags, heavy apparel, and hard goods
- Heat applied or pressure sensitive backing available