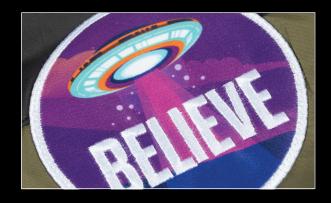

## Print Stitch Patches

Minimum: 25 Turn Time: 8-11 Business Days

Print Stitch Patches unite two popular decoration methods to achieve a unique effect in one patch. These specialty patches combine embroidery and sublimation to achieve a full color, photo-realistic image that offers the texture and dimension of traditional stitching.

- Sublimation & embroidery hybrid
- Ideal for multi-color designs with shading and gradients
- Provides a professional look in any market
- Heat applied, pressure sensitive, or hook and loop backing available