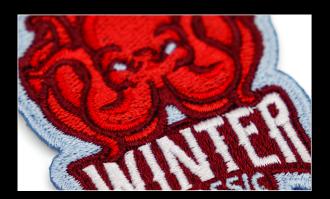

## 3D Embroidered Patches

Minimum: 25 Turn Time: 9-12 Business Days

These custom raised patches make it easy to create a dimensional, high-end look for any job. Add premium designs and logos to hats, bags, heavy apparel, and hard goods on demand.

- Premium embroidered patch with dimensional effect
- Customizable up to 6 color options
- Large selection of thread and background colors—neon included
- Heat applied or pressure sensitive backing available