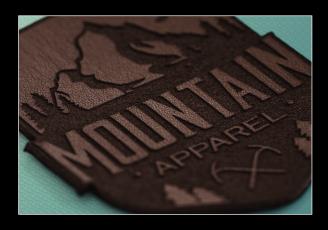

#### Leather Patches

Minimum: 25 Turn Time: 6-8 Business Days

Laser-etched custom genuine leather patches add a rugged, yet refined look to apparel and beyond. These patches offer unmatched durability, hold fine details, and come in a variety of colors that bring your customer's brand to life.

- · Laser-etched genuine leather
- Available in Taupe, Caramel, and Natural colors
- Best for hats, bags, heavy apparel, and hard goods
- Heat applied or pressure sensitive backing available