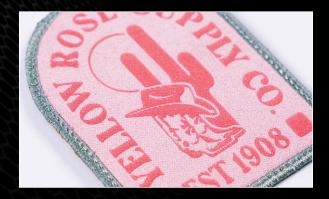

## Woven Patches

Minimum: 50 Turn Time: 8-11 Business Days

Woven Patches combine intricate designs with a traditional, woven thread look. Choose from over 75 thread colors for your designs, and up to 6 colors for Patches. Woven Patches are finished with a stitched border and can be ordered with heat applied or pressure sensitive adhesive backing.

- Ideal for small text & detail
- Large selection of thread colors including neon
- Heat applied or pressure sensitive backing available