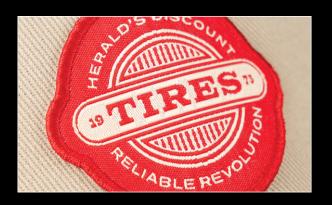

## **PVC Patches**

Minimum: 25 Turn Time: 8-11 Business Days

Turn any logo or design into a durable, custom patch able to withstand any element. Whether your customers work or play in the rain or snow, or they just want a strong, bold design, PVC Patches are the answer. They're durable enough for heavy apparel or outerwear, hats, and hard goods, and can even add additional visibility in low-light conditions.

- Waterproof & durable
- Flexible, rubber-like feel
- Customizable up to 4 colors— Glow included
- Heat applied or pressure sensitive backing available