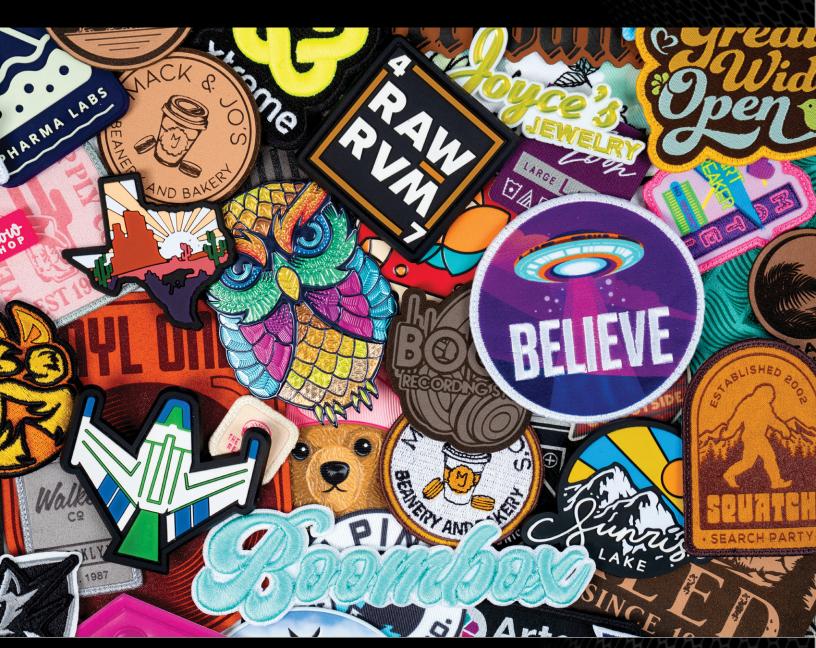

# RED BRICK - Clothing Co.-

FlexStyle® custom emblems are a premium, lightweight alternative to embroidery. Add a full color, high-detailed emblem to any hat, bag, garment, or hard good.