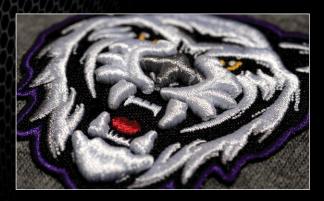

## Chenille Patches

Minimum: 25 Turn Time: 8-11 Business Days

Bring retro flair to your design with custom Chenille Patches. Perfect for letterman jackets, outerwear, hoodies, hats, & more, add a trendy vintage look that never goes out of style. Customize up to nine colors per design from over 40 thread color choices and 17 felt background colors, including gold and silver glitter. Also available with direct embroidery to add even more detail to your fabric designs.

- · Soft, plush texture
- Customizable up to 9 thread colors with felt fabric outer edge
- 40+ thread colors and 17 felt background color choices, including glitter
- Best for jackets, hoodies, outerwear, hats
- Heat applied or pressure sensitive backing available