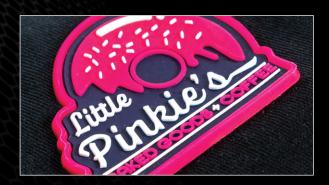

#### **Textured**

- Raised texturing
- Intricate detail
- Metallic, non-metallic, and clear finishes
- Heat applied or pressure sensitive backing available

#### Domed

- · Shiny, smooth 3D surface
- Durable, thick emblem
- Metallic and non-metallic finishes
- Heat applied or pressure sensitive backing available

#### Flat

- Raised 3D effect with "flatter" appearance
- · Shiny, smooth 3D surface
- Metallic, non-metallic, and clear finishes
- Heat applied, pressure sensitive, or hook and loop backing available

#### Beveled

- Beveled edges for a sharper look
- Most rigid option
- Metallic and non-metallic finishes
- Heat applied or pressure sensitive backing available

#### Holographic

- Interactive lenticular effect
- Two images in one emblem
- Holographic finish
- Heat applied or pressure sensitive backing available