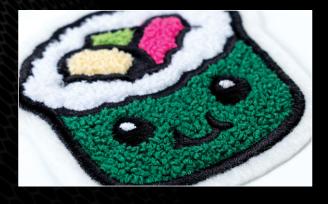

## Print Stitch Patches

Minimum: 25 Turn Time: 8-11 Business Days

Print Stitch Patches unite two popular decoration methods to achieve a unique effect in one patch. These specialty patches combine embroidery and sublimation to achieve a full color, photo-realistic image that offers the texture and dimension of traditional stitching.

- Sublimation & embroidery hybrid
- Ideal for multi-color designs with shading and gradients
- Provides a professional look in any market
- Heat applied, pressure sensitive, or hook and loop backing available